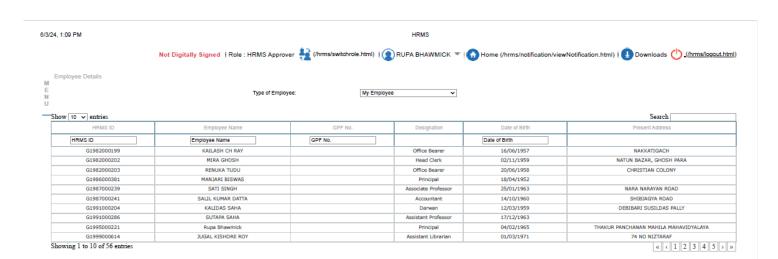

#### **DOCUMENTS**

- 1. Academic Session-Wise Number of Sanctioned Post (Teaching)
- 2. List of Sanctioned Post Department-Wise
- 3. Sanction Order for Teaching Post
- 4. Sanctioned Post for Teaching and Non-Teaching Staff from HRMS
- 5. Memorandum Regarding Appointment of SACT
- 6. Approval of Engagement of SACT
- 7. Appointment Letters of SACT