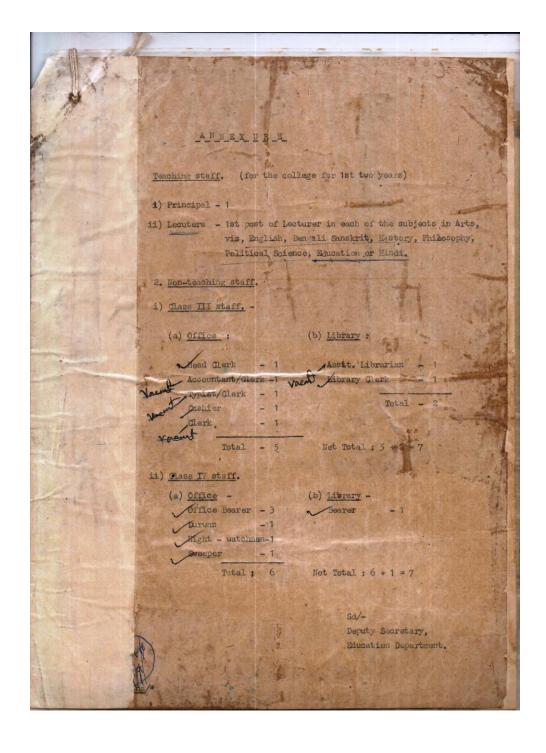

#### COOCH BEHAR (WB) INDIA

PIN : 736101

Phone No. & Fax No.: 03582-222695
E-Mail : tpmm\_cob@rediffmail.com
Mobile : 6295861623 (Principal)

-: 2 :-(5) Teaching and non-teaching staff, as may be approved by Govt. shall be appointed after observing norms prescribed in Acts and Rules in force, The College may, for the present, be affiliated in the lish, Bengali, Sanskrit, History, Philosophy, Political Science, Education of Hindi as may be recommended by the affiliating University; (6) The college will be run by a Governing Body to be constituted in the manner prescribed in the statute of the affiliating University. Pending constitution of such Governing Body, Ad-hoc Governing Body may be constituted as follows for running the college at the initial stage :-(i) District magistrate where the college is located in district headquarter or the Sub-Divisional Officer in other cases .....President. (ii) One nominee of the Government ...... .... Member. (iii) One nominee of the D.P.I. (iv) One nominee of the affiliating University .... Member, (v)&(vi) Two representatives of the Organising .... Members. (vii) Principal of the college, one of the representatives of the Organising Committee will however act as Secretary till the Principal is appointed. .... Secretary. (7) No special constitution of the Governing Body shall be accepted by the Government; (8) Terms and conditions for the purpose of affiliation as laid down by the University are to be fulfilled. . The Covernor is also pleased to approve of the creation of teaching and non-teaching posts in the college as detailed in the Annexure in the usual scales of pay with effect from 1931-82 session or from the date(s) of filling up of the posts, whichever is later. Recruitment of all the teaching posts including Principal should be filled up on recommendations of the West Bengal College Service Commission.