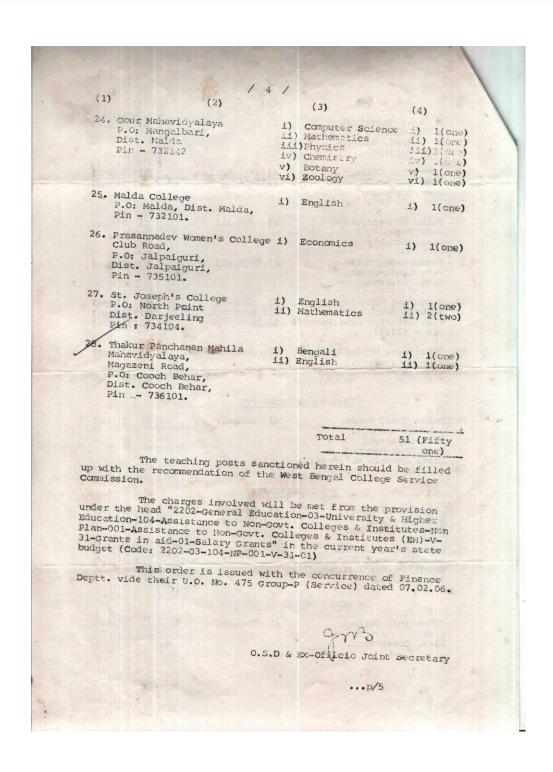

#### COOCH BEHAR (WB) INDIA

PIN : 736101

Phone No. & Fax No.: 03582-222695 E-Mail : tpmm\_cob@rediffmail.com Mobile : 6295861623 (Principal)

Higher Education Dopartment C.S. Branch
Bikash Bhavan, Salt Lako, Kolkata-91. 110 10.1164-Edn(CS) Kolkata, the 27th Doc. 2004. From : Sri K.K. Chekraborty, Deputy Secretary to the Govt. of West Bongal. The Director of Public Instruction, West Sencel, Sikash Shaven, Selt Lake, Kolkata - 91. To : Creation of teaching posts in various subjects/courses at several and Honours level in the different non-Govt. degree colleges in the State under the University of North Bengal. Sub Rof : His notes dated 5th Nov. 2004 and 30.11.2004 recorded at this Department's file No.10M-2/2004. The undersigned is directed by order of the Governor to say The undersigned is directed by order of the Governor to say that the Governor has been pleased to accord sanction to the creation of the teaching posts in the non-Govt. degree colleges in the State under the University of North Bengal as shown in the annexure in the usual scale of pay and allowances w.e.f. the date of filling up of the same but not earlier than the date of issue of this order. The teaching posts sanctioned herein should be filled up on the recommendation of the West Bengal College Service Commission. The charge involved will be met from the provision under The charge involved will be met from the provision under the head "2202-General Education-03-University and Higher Education-104-Assistance to Non-Govt. Colleges and Institutes-Non-Plan-001-Assistance to Non-Govt. college and Institutes (EH)-V-31-Grants-in-aid-01-Salary grants" in the current year's state budget (Code: 2202-03-104-NP-001-V-31-01). This order issues with the concurrence of the Finance Department vide their M.D.No. Group-B, 8H-889 dt.19.2.2004. All concerned are being informed accordingly. KG\_4 No.1164/1(40)-Edn(CS). Deputy Secretary Copy forwarded for information and hoccssary action to : Copy forwarded for information and becossary action to:
The Accountant General (A&E), West Bengal;
The Finance Department of this Government;
The Ragistrar, University of North Bengal, Raja Rammehanpur,
P.O. North Bengal University, Dist. Derjecting, Pin-734 430;
The Member-Secretary,
The West Bengal State Council of Higher Education,
147A, Rashbehari Avenue, Kolkata - 29;
The West Bengal College Service Commission,
6, Bhabani Dutta Lane, Kolkata - 73;
The Jt. Director of Public Instruction (UGC), West Bengal;
The Jt. Director of Public Instruction (NGC), West Bengal;
The Jt. Director of Public Instruction (PPS), West Bengal;
The Jt. Director of Public Instruction (PPS), West Bengal;
The Principal/Teacher-in-charge, 06. 07. 09. The Principal/Teacher-in-charge, Thatur Pauchanan Mahila Makandyalaya P.O. Coochbehar The P.S. to the MIC, Higher Education Topartment; Date Coochbehar The P.A. to the Pr. Sucretary of this Department; Pin. 736 101 It. Secretary/Deputy Secretary, Higher Education Department; The Computer Coil of this Department; The guard file. 10. 11. 12. 13. Kolkata, the 27th Dec. 2004. Deputy Secretary